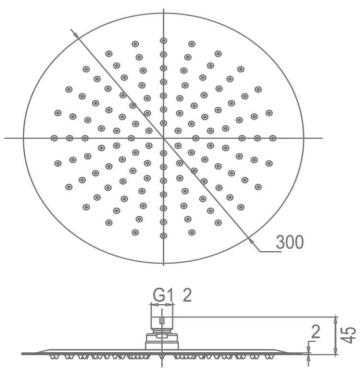

## FWPI10CP

Pioneer Rain Shower and Ceiling Arm

Lead free stainless steel ceiling mounted dump rose and arm in a chrome finish

300mm diameter rose and 200mm length arm (15mm male connection)

304 stainless steel construction