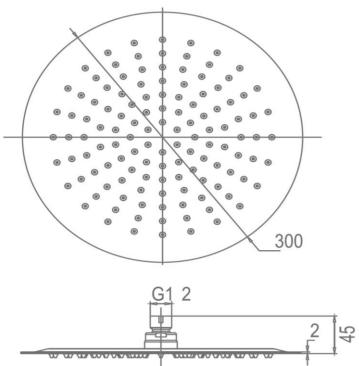

#### FWPI10BG

Pioneer Rain Shower and Ceiling Arm

Lead free stainless steel ceiling mounted dump rose and arm in a brushed gold finish

300mm diameter rose and 200mm length arm (15mm male connection)

304 stainless steel construction