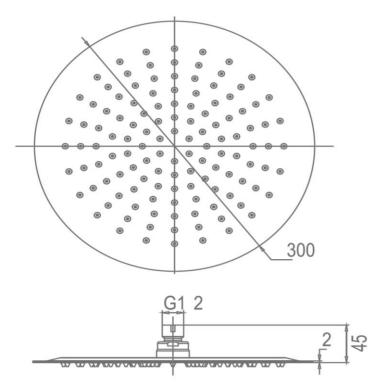

## FWPI10AB

Pioneer Rain Shower and Ceiling Arm

Lead free stainless steel ceiling mounted dump rose and arm in an antique copper finish

300mm diameter rose and 200mm length arm (15mm male connection)

304 stainless steel construction