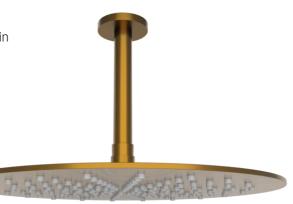

## FWPI10AB

Pioneer Rain Shower and Ceiling Arm

Lead free stainless steel ceiling mounted dump rose and arm in an antique copper finish

300mm diameter rose and 200mm length arm (15mm male connection)

304 stainless steel construction