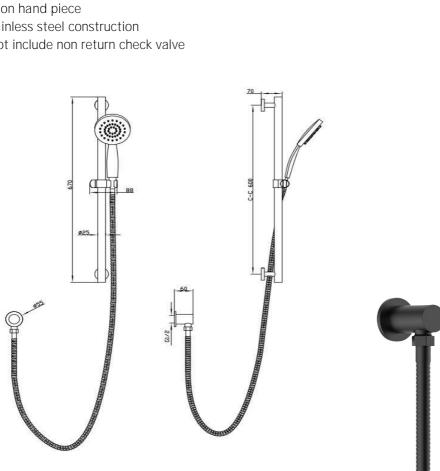

## FWPI1091MB

Pioneer Slide Rail Set Matte Black

Lead free stainless steel slide rail and components with matte black plated finish

25mm diameter rail

1.5m PVC shower hose and separate elbow with female water inlet

3 function hand piece

304 stainless steel construction

Does not include non return check valve

Tapware

All finishes are smooth, abrasion resistant, corrosion resistant, fade-proof and easy to clean. All finishes are super hard wearing surfaces that won't chip, peel or tarnish with normal use. All surfaces should be regularly wiped clean with non scouring, neutral wash solutions.