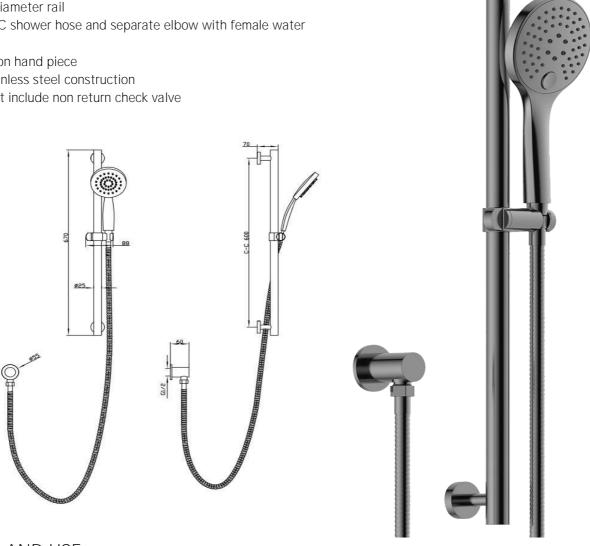

## FWPI1091GM

Pioneer Slide Rail Set Female Gun Metal

Lead free stainless steel slide rail and components with a gun metal plated finish

25mm diameter rail

1.5m PVC shower hose and separate elbow with female water inlet

3 function hand piece

304 stainless steel construction

Does not include non return check valve