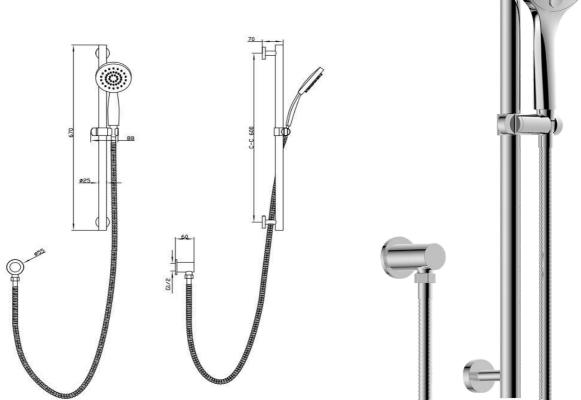

## Pioneer Slide Rail Set Female

## FWPI1091CP Pioneer Slide Rail Set Female Chrome

Lead free stainless steel slide rail and components with a chrome finish 25mm diameter rail 1.5m PVC shower hose and separate elbow with female water inlet 3 function hand piece 304 stainless steel construction

Does not include non return check valve