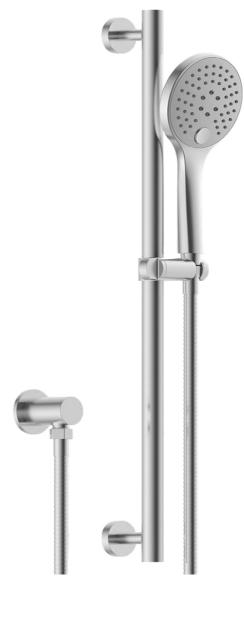

## FWPI1091BS

Pioneer Slide Rail Set Female Brushed Stainless

Lead free stainless steel slide rail and components with brushed stainless finish

25mm diameter rail

1.5m PVC shower hose and separate elbow with female water inlet

3 function hand piece

304 stainless steel construction

Does not include non return check valve