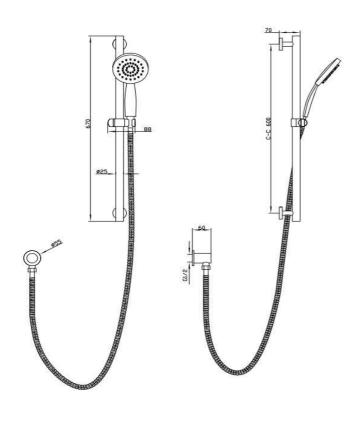

## FWPI1091BS

Pioneer Slide Rail Set Female Brushed Stainless

Lead free stainless steel slide rail and components with brushed stainless finish

25mm diameter rail

1.5m PVC shower hose and separate elbow with female water inlet

3 function hand piece

304 stainless steel construction

Does not include non return check valve