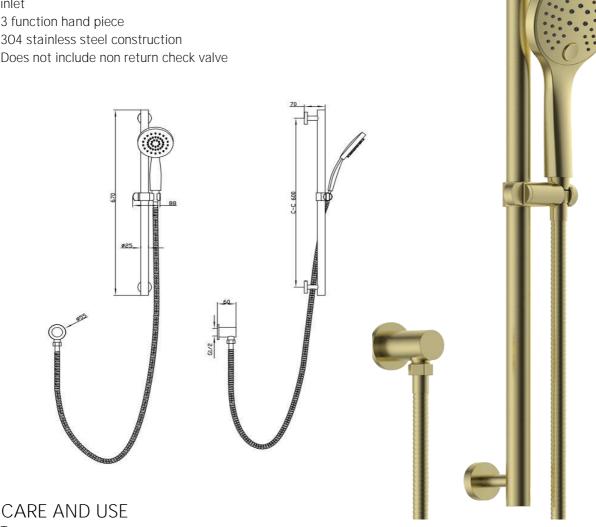

## FWPI1091BG

Pioneer Slide Rail Set Female Brushed Gold

Lead free stainless steel slide rail and components with brushed gold plated finish

25mm diameter rail

1.5m PVC shower hose and separate elbow with female water inlet

3 function hand piece

304 stainless steel construction

Does not include non return check valve

Tapware

All finishes are smooth, abrasion resistant, corrosion resistant, fade-proof and easy to clean. All finishes are super hard wearing surfaces that won't chip, peel or tarnish with normal use. All surfaces should be regularly wiped clean with non scouring, neutral wash solutions.