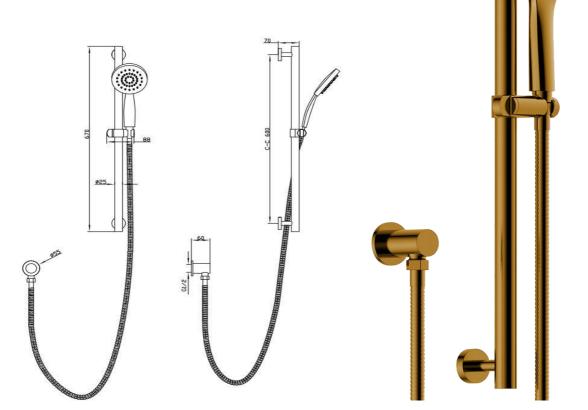

## Pioneer Slide Rail Set Female

FWPI1091AB Pioneer Slide Rail Set Female Antique Copper

Lead free stainless steel slide rail and components with an antique copper finish 25mm diameter rail 1.5m PVC shower hose and separate elbow with female water inlet 3 function hand piece 304 stainless steel construction Does not include non return check valve