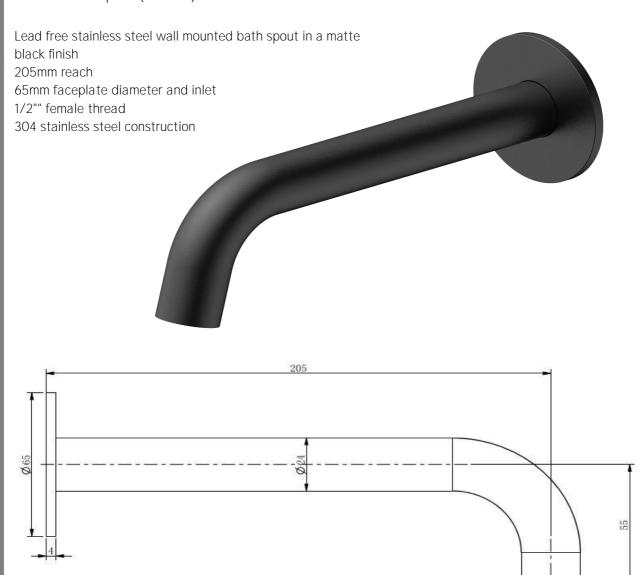

## FWPI10170MB

Pioneer Bath Spout (205mm) Matte Black



## CARE AND USE

Tapware

All finishes are smooth, abrasion resistant, corrosion resistant, fade-proof and easy to clean. All finishes are super hard wearing surfaces that won't chip, peel or tarnish with normal use. All surfaces should be regularly wiped clean with non scouring, neutral wash solutions.

## LIMITED PRODUCT WARRANTIES

To be read in conjunction with and subject to all terms and conditions contained in the Waterware 'Producer Statement' available on-line (http://www.waterware.co.nz/media-downloads) From date of purchase, Waterware Services warrants products from the following categories to be free from manufacturing defect subject to exclusions (if applicable):

| Category             | Domestic Installations    | Commercial Installations | Exclusions            | Wels