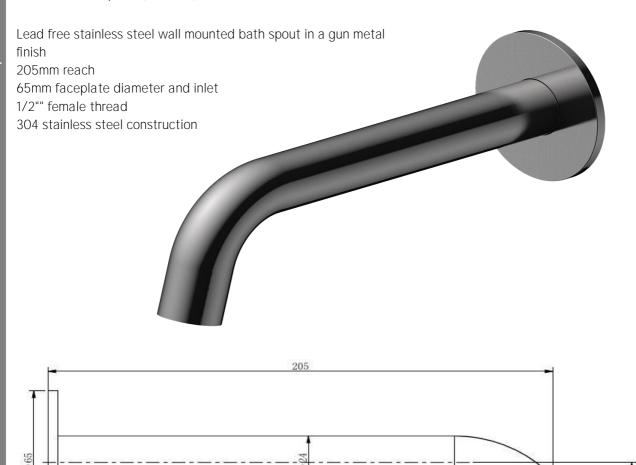

## FWPI10170GM

Pioneer Bath Spout (205mm) Gun Metal



## CARE AND USE

Tapware

All finishes are smooth, abrasion resistant, corrosion resistant, fade-proof and easy to clean. All finishes are super hard wearing surfaces that won't chip, peel or tarnish with normal use. All surfaces should be regularly wiped clean with non scouring, neutral wash solutions.

## LIMITED PRODUCT WARRANTIES

To be read in conjunction with and subject to all terms and conditions contained in the Waterware 'Producer Statement' available on-line (http://www.waterware.co.nz/media-downloads) From date of purchase, Waterware Services warrants products from the following categories to be free from manufacturing defect subject to exclusions (if applicable):

| Category | Domestic Installations                             | Commercial Installations | Exclusions