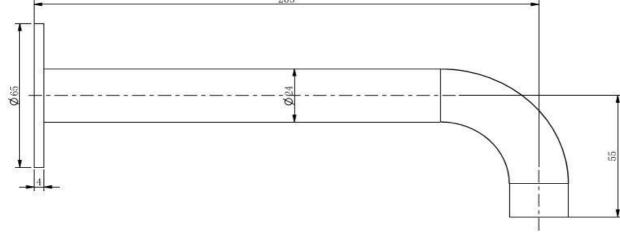

## FWPI10170CP

Pioneer Bath Spout (205mm) Chrome





## CARE AND USE

Tapware

All finishes are smooth, abrasion resistant, corrosion resistant, fade-proof and easy to clean. All finishes are super hard wearing surfaces that won't chip, peel or tarnish with normal use. All surfaces should be regularly wiped clean with non scouring, neutral wash solutions.

## LIMITED PRODUCT WARRANTIES

To be read in conjunction with and subject to all terms and conditions contained in the Waterware 'Producer Statement' available on-line (http://www.waterware.co.nz/media-downloads) From date of purchase, Waterware Services warrants products from the following categories to be free from manufacturing defect subject to exclusions (if applicable):

| Category             | Domestic Installations    | Commercial Installations | Exclusions            | Wels