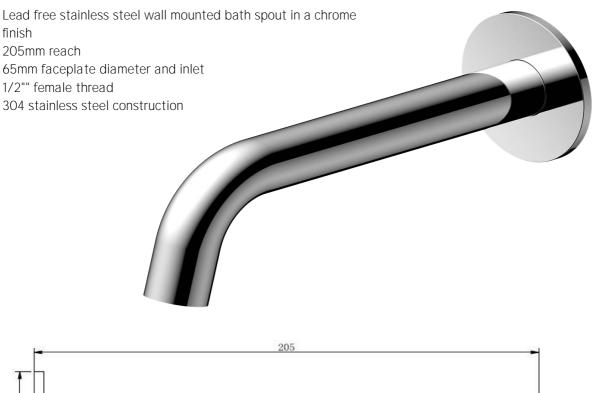

## FWPI10170CP

Pioneer Bath Spout (205mm) Chrome





## CARE AND USE

Tapware

All finishes are smooth, abrasion resistant, corrosion resistant, fade-proof and easy to clean. All finishes are super hard wearing surfaces that won't chip, peel or tarnish with normal use. All surfaces should be regularly wiped clean with non scouring, neutral wash solutions.

## LIMITED PRODUCT WARRANTIES

To be read in conjunction with and subject to all terms and conditions contained in the Waterware 'Producer Statement' available on-line (http://www.waterware.co.nz/media-downloads) From date of purchase, Waterware Services warrants products from the following categories to be free from manufacturing defect subject to exclusions (if applicable):

| Category             | Domestic Installations    | Commercial Installations | Exclusions            | Wels