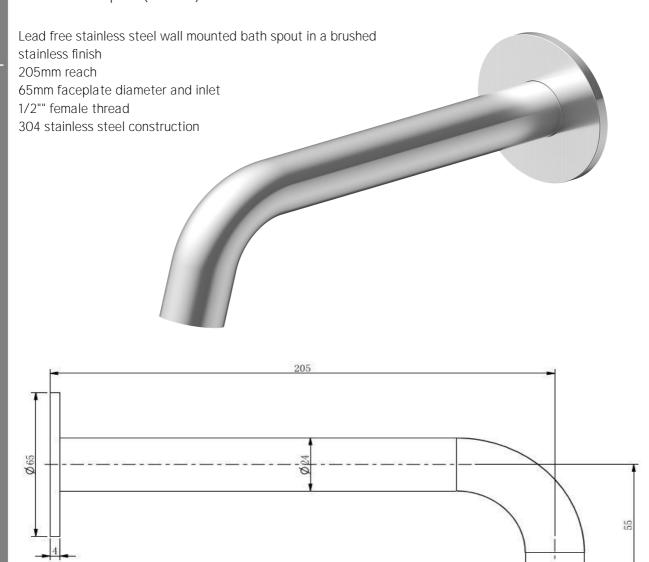

## FWPI10170BS

Pioneer Bath Spout (205mm) Brushed Stainless



## CARE AND USE

Tapware

All finishes are smooth, abrasion resistant, corrosion resistant, fade-proof and easy to clean. All finishes are super hard wearing surfaces that won't chip, peel or tarnish with normal use. All surfaces should be regularly wiped clean with non scouring, neutral wash solutions.

## LIMITED PRODUCT WARRANTIES

To be read in conjunction with and subject to all terms and conditions contained in the Waterware 'Producer Statement' available on-line (http://www.waterware.co.nz/media-downloads) From date of purchase, Waterware Services warrants products from the following categories to be free from manufacturing defect subject to exclusions (if applicable):

| Category | Domestic Installations                             | Commercial Installations | Exclusions