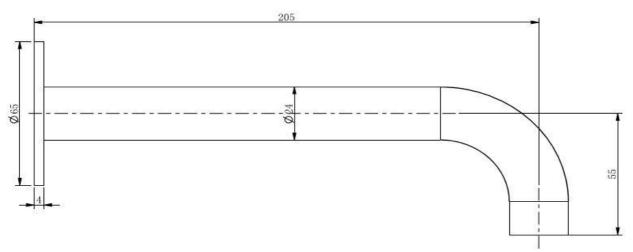

## FWPI10170BG Pioneer Bath Spout (205mm) Brushed Gold

Lead free stainless steel wall mounted bath spout in a brushed gold finish 205mm reach 65mm faceplate diameter and inlet 1/2"" female thread 304 stainless steel construction