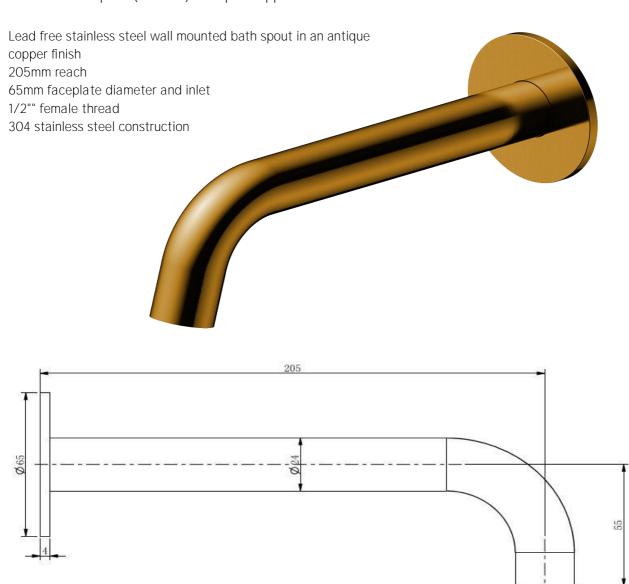

## FWPI10170AB

Pioneer Bath Spout (205mm) Antique Copper



## CARE AND USE

Tapware

All finishes are smooth, abrasion resistant, corrosion resistant, fade-proof and easy to clean. All finishes are super hard wearing surfaces that won't chip, peel or tarnish with normal use. All surfaces should be regularly wiped clean with non scouring, neutral wash solutions.

## LIMITED PRODUCT WARRANTIES

To be read in conjunction with and subject to all terms and conditions contained in the Waterware 'Producer Statement' available on-line (http://www.waterware.co.nz/media-downloads) From date of purchase, Waterware Services warrants products from the following categories to be free from manufacturing defect subject to exclusions (if applicable):

| Category | Domestic Installations                             | Commercial Installations | Exclusions