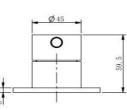

# Specifications

FWPI10152MB Pioneer Wall Basin Set Matte Black

Lead free stainless steel wall basin set in a matte black finish 80mm round faceplate 304 stainless steel construction Recommended working pressure 200 - 500 kPa (balanced)