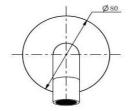

# Specifications

FWPI10152MB Pioneer Wall Basin Set Matte Black

Lead free stainless steel wall basin set in a matte black finish 80mm round faceplate 304 stainless steel construction Recommended working pressure 200 - 500 kPa (balanced)