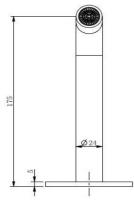

# Specifications

FWPI10152MB Pioneer Wall Basin Set Matte Black

Lead free stainless steel wall basin set in a matte black finish 80mm round faceplate 304 stainless steel construction Recommended working pressure 200 - 500 kPa (balanced)