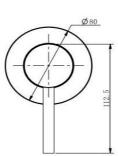

# Specifications

FWPI10152MB Pioneer Wall Basin Set Matte Black

Lead free stainless steel wall basin set in a matte black finish 80mm round faceplate 304 stainless steel construction Recommended working pressure 200 - 500 kPa (balanced)