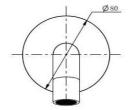

## TUNE

FWPI10152GM Pioneer Wall Basin Set Gun Metal

Lead free stainless steel wall basin set in a gun metal finish 80mm round faceplate 304 stainless steel construction Recommended working pressure 200 - 500 kPa (balanced)