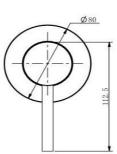

## TUNE

FWPI10152GM Pioneer Wall Basin Set Gun Metal

Lead free stainless steel wall basin set in a gun metal finish 80mm round faceplate 304 stainless steel construction Recommended working pressure 200 - 500 kPa (balanced)