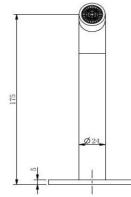

## TUNE

FWPI10152GM Pioneer Wall Basin Set Gun Metal

Lead free stainless steel wall basin set in a gun metal finish 80mm round faceplate 304 stainless steel construction Recommended working pressure 200 - 500 kPa (balanced)