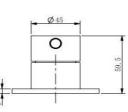

## TUNE

FWPI10152GM Pioneer Wall Basin Set Gun Metal

Lead free stainless steel wall basin set in a gun metal finish 80mm round faceplate 304 stainless steel construction Recommended working pressure 200 - 500 kPa (balanced)