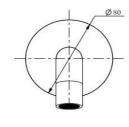

## FWPI10152CP

Pioneer Wall Basin Set Chrome

Lead free stainless steel wall basin set in a chrome finish 80mm round faceplate 304 stainless steel construction