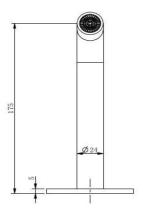

## FWPI10152CP

Pioneer Wall Basin Set Chrome

Lead free stainless steel wall basin set in a chrome finish 80mm round faceplate 304 stainless steel construction