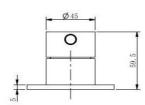

## FWPI10152CP

Pioneer Wall Basin Set Chrome

Lead free stainless steel wall basin set in a chrome finish 80mm round faceplate 304 stainless steel construction