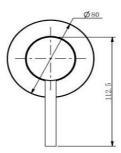

## FWPI10152CP

Pioneer Wall Basin Set Chrome

Lead free stainless steel wall basin set in a chrome finish 80mm round faceplate 304 stainless steel construction