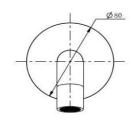

## **FWPI10152BS**

Pioneer Wall Basin Set Brushed Stainless

Lead free stainless steel wall basin set in a brushed stainless finish

80mm round faceplate

304 stainless steel construction

Recommended working pressure 200 - 500 kPa (balanced)