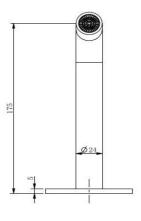

## **FWPI10152BS**

Pioneer Wall Basin Set Brushed Stainless

Lead free stainless steel wall basin set in a brushed stainless finish

80mm round faceplate

304 stainless steel construction

Recommended working pressure 200 - 500 kPa (balanced)