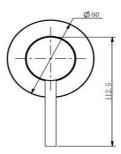

## **FWPI10152BS**

Pioneer Wall Basin Set Brushed Stainless

Lead free stainless steel wall basin set in a brushed stainless finish

80mm round faceplate

304 stainless steel construction

Recommended working pressure 200 - 500 kPa (balanced)