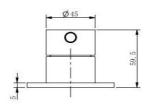

## **FWPI10152BS**

Pioneer Wall Basin Set Brushed Stainless

Lead free stainless steel wall basin set in a brushed stainless finish

80mm round faceplate

304 stainless steel construction

Recommended working pressure 200 - 500 kPa (balanced)