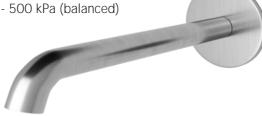

## **FWPI10152BS**

Pioneer Wall Basin Set Brushed Stainless

Lead free stainless steel wall basin set in a brushed stainless finish

80mm round faceplate

304 stainless steel construction

Recommended working pressure 200 - 500 kPa (balanced)