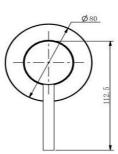

### FWPI10152AB

Pioneer Wall Basin Set Antique Copper

Lead free stainless steel wall basin set in an antique copper finish 80mm round faceplate 304 stainless steel construction Recommended working pressure 200 - 500 kPa (balanced)