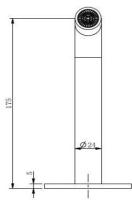

### FWPI10152AB

Pioneer Wall Basin Set Antique Copper

Lead free stainless steel wall basin set in an antique copper finish 80mm round faceplate 304 stainless steel construction Recommended working pressure 200 - 500 kPa (balanced)