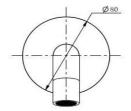

### FWPI10152AB

Pioneer Wall Basin Set Antique Copper

Lead free stainless steel wall basin set in an antique copper finish 80mm round faceplate 304 stainless steel construction Recommended working pressure 200 - 500 kPa (balanced)