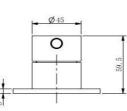

### FWPI10152AB

Pioneer Wall Basin Set Antique Copper

Lead free stainless steel wall basin set in an antique copper finish 80mm round faceplate 304 stainless steel construction Recommended working pressure 200 - 500 kPa (balanced)