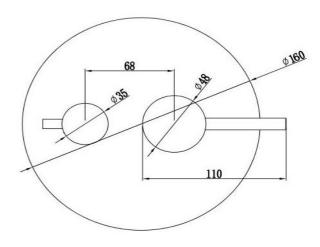

## FWPI10135MB

Pioneer Shower Divert Mixer Matte Black

Lead free stainless steel shower divert mixer with a matte black plated finish

160mm round faceplate

304 stainless steel construction

Recommended working pressure 200-500 kPa (balanced)