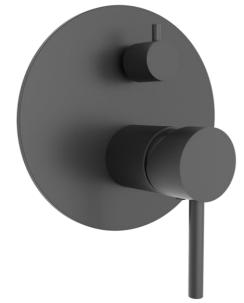

## FWPI10135MB

Pioneer Shower Divert Mixer Matte Black

Lead free stainless steel shower divert mixer with a matte black plated finish

160mm round faceplate

304 stainless steel construction

Recommended working pressure 200-500 kPa (balanced)