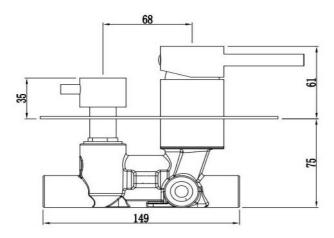

## FWPI10135MB

Pioneer Shower Divert Mixer Matte Black

Lead free stainless steel shower divert mixer with a matte black plated finish

160mm round faceplate

304 stainless steel construction

Recommended working pressure 200-500 kPa (balanced)