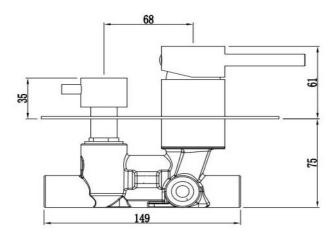

## FWPI10135GM

Pioneer Shower Divert Mixer Gun Metal

Lead free stainless steel shower divert mixer with a gun metal plated finish

160mm round faceplate

304 stainless steel construction

Recommended working pressure 200-500 kPa (balanced)