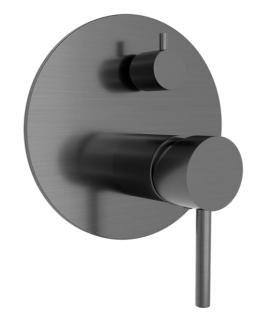

## FWPI10135GM

Pioneer Shower Divert Mixer Gun Metal

Lead free stainless steel shower divert mixer with a gun metal plated finish

160mm round faceplate

304 stainless steel construction

Recommended working pressure 200-500 kPa (balanced)