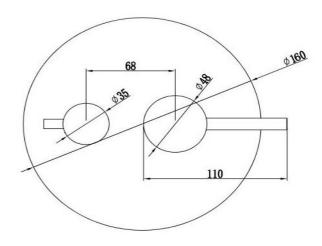

## FWPI10135GM

Pioneer Shower Divert Mixer Gun Metal

Lead free stainless steel shower divert mixer with a gun metal plated finish

160mm round faceplate

304 stainless steel construction

Recommended working pressure 200-500 kPa (balanced)