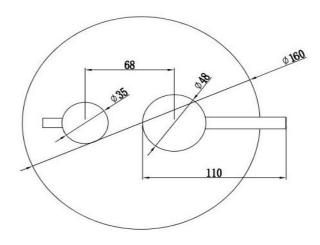

## FWPI10135CP

Pioneer Shower Divert Mixer Chrome

Lead free stainless steel shower divert mixer with a polished stainless finish (looks like chrome)

160mm round faceplate

304 stainless steel construction

Recommended working pressure 200-500 kPa (balanced)