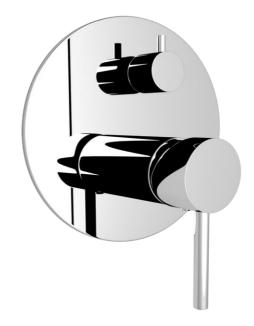

## FWPI10135CP

Pioneer Shower Divert Mixer Chrome

Lead free stainless steel shower divert mixer with a polished stainless finish (looks like chrome)

160mm round faceplate

304 stainless steel construction

Recommended working pressure 200-500 kPa (balanced)