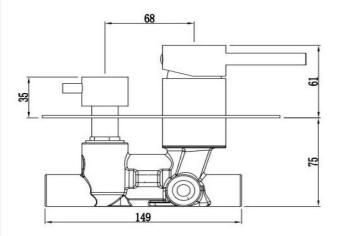

## FWPI10135CP

Pioneer Shower Divert Mixer Chrome

Lead free stainless steel shower divert mixer with a polished stainless finish (looks like chrome)

160mm round faceplate

304 stainless steel construction

Recommended working pressure 200-500 kPa (balanced)