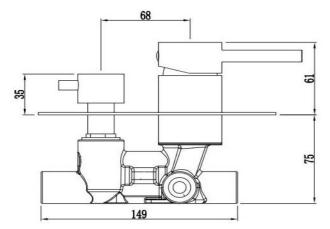

## FWPI10135BS Pioneer Shower Divert Mixer Brushed Stainless

Lead free stainless steel shower divert mixer with a brushed stainless finish 160mm round faceplate 304 stainless steel construction Recommended working pressure 200-500 kPa (balanced)