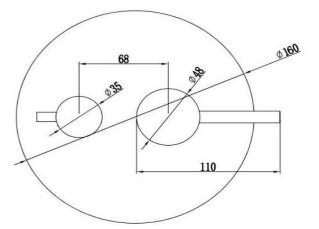

## FWPI10135BS Pioneer Shower Divert Mixer Brushed Stainless

Lead free stainless steel shower divert mixer with a brushed stainless finish 160mm round faceplate 304 stainless steel construction Recommended working pressure 200-500 kPa (balanced)