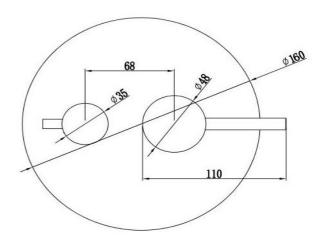

## FWPI10135BG

Pioneer Shower Divert Mixer Brushed Gold

Lead free stainless steel shower divert mixer with a brushed gold finish

160mm round faceplate

304 stainless steel construction

Recommended working pressure 200-500 kPa (balanced)