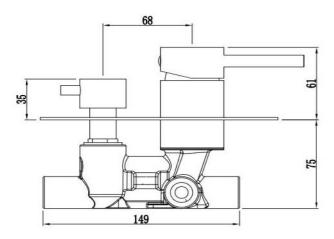

## FWPI10135BG

Pioneer Shower Divert Mixer Brushed Gold

Lead free stainless steel shower divert mixer with a brushed gold finish

160mm round faceplate

304 stainless steel construction

Recommended working pressure 200-500 kPa (balanced)