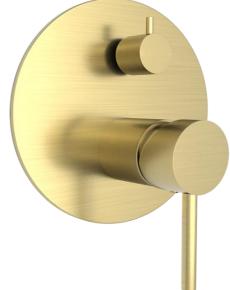

## FWPI10135BG

Pioneer Shower Divert Mixer Brushed Gold

Lead free stainless steel shower divert mixer with a brushed gold finish

160mm round faceplate

304 stainless steel construction

Recommended working pressure 200-500 kPa (balanced)