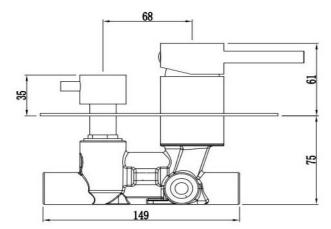

## FWPI10135AB Pioneer Shower Divert Mixer Antique Copper

Lead free stainless steel shower divert mixer with an antique copper finish 160mm round faceplate 304 stainless steel construction Recommended working pressure 200-500 kPa (balanced)