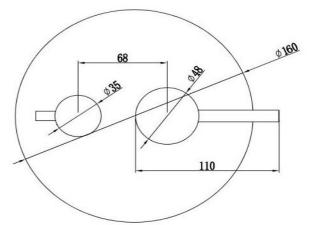

## FWPI10135AB Pioneer Shower Divert Mixer Antique Copper

Lead free stainless steel shower divert mixer with an antique copper finish 160mm round faceplate 304 stainless steel construction Recommended working pressure 200-500 kPa (balanced)