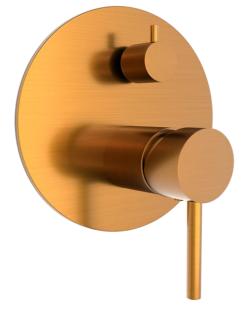

## FWPI10135AB Pioneer Shower Divert Mixer Antique Copper

Lead free stainless steel shower divert mixer with an antique copper finish 160mm round faceplate 304 stainless steel construction Recommended working pressure 200-500 kPa (balanced)