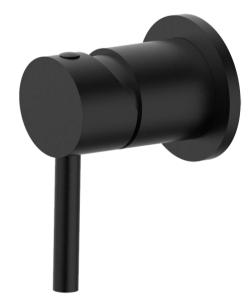

## FWPI10130MB

Pioneer Shower/Bath Mixer Matte Black

Lead free stainless steel shower mixer with a matte black finish 80mm round faceplate

304 stainless steel construction

Recommended working pressure 200 - 500 kPa (balanced)