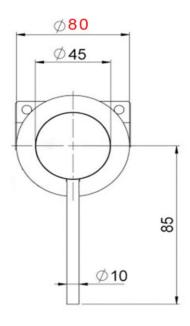

## FWPI10130MB

Pioneer Shower/Bath Mixer Matte Black

Lead free stainless steel shower mixer with a matte black finish 80mm round faceplate

304 stainless steel construction

Recommended working pressure 200 - 500 kPa (balanced)