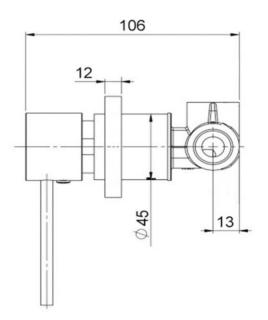

## FWPI10130MB

Pioneer Shower/Bath Mixer Matte Black

Lead free stainless steel shower mixer with a matte black finish 80mm round faceplate

304 stainless steel construction

Recommended working pressure 200 - 500 kPa (balanced)