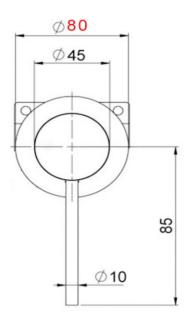

## FWPI10130GM

Pioneer Shower/Bath Mixer Gun Metal

Lead free stainless steel shower mixer with a gun metal finish 80mm round faceplate 304 stainless steel construction Recommended working pressure 200 - 500 kPa (balanced)