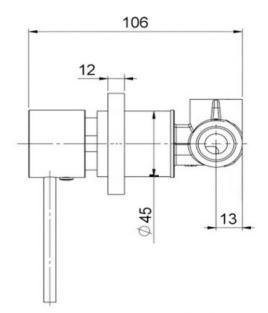

## FWPI10130GM

Pioneer Shower/Bath Mixer Gun Metal

Lead free stainless steel shower mixer with a gun metal finish 80mm round faceplate 304 stainless steel construction Recommended working pressure 200 - 500 kPa (balanced)