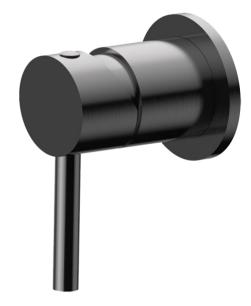

## FWPI10130GM

Pioneer Shower/Bath Mixer Gun Metal

Lead free stainless steel shower mixer with a gun metal finish 80mm round faceplate 304 stainless steel construction Recommended working pressure 200 - 500 kPa (balanced)