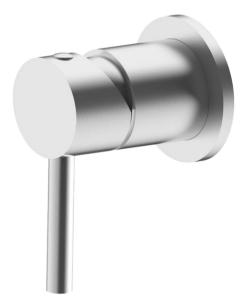

## FWPI10130BS

Pioneer Shower/Bath Mixer Brushed Stainless

Lead free stainless steel shower mixer with a brushed stainless finish

80mm round faceplate

304 stainless steel construction

Recommended working pressure 200 - 500 kPa (balanced)