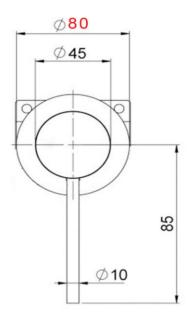

## FWPI10130BS

Pioneer Shower/Bath Mixer Brushed Stainless

Lead free stainless steel shower mixer with a brushed stainless finish

80mm round faceplate

304 stainless steel construction

Recommended working pressure 200 - 500 kPa (balanced)