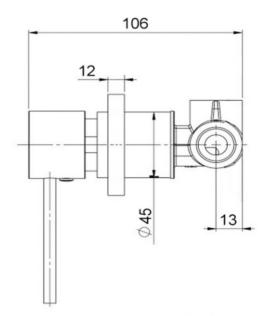

## FWPI10130BS

Pioneer Shower/Bath Mixer Brushed Stainless

Lead free stainless steel shower mixer with a brushed stainless finish

80mm round faceplate

304 stainless steel construction

Recommended working pressure 200 - 500 kPa (balanced)