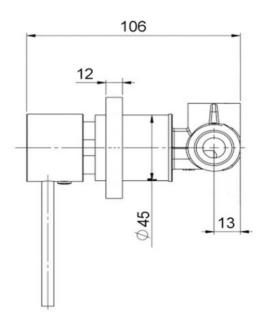

## FWPI10130BG

Pioneer Shower/Bath Mixer Brushed Gold

Lead free stainless steel shower mixer with a brushed gold finish

80mm round faceplate

304 stainless steel construction

Recommended working pressure 200 - 500 kPa (balanced)