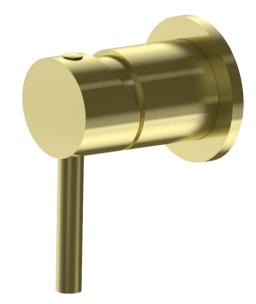

## FWPI10130BG

Pioneer Shower/Bath Mixer Brushed Gold

Lead free stainless steel shower mixer with a brushed gold finish

80mm round faceplate

304 stainless steel construction

Recommended working pressure 200 - 500 kPa (balanced)