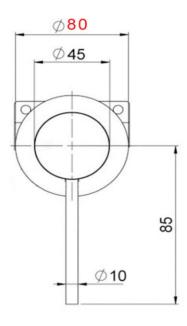

## FWPI10130BG

Pioneer Shower/Bath Mixer Brushed Gold

Lead free stainless steel shower mixer with a brushed gold finish

80mm round faceplate

304 stainless steel construction

Recommended working pressure 200 - 500 kPa (balanced)