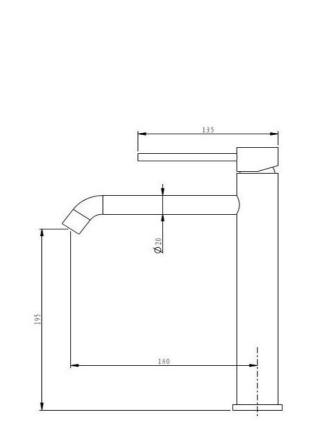

## Specifications FWPI10111MB Pioneer Tall Basin Mixer Matte Black Lead free stainless steel tall (278mm) basin mixer with a matte black finish 195mm aerator height x 180mm reach 304 stainless construction