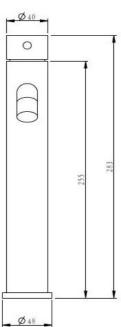

## FWPI10111GM

Pioneer Tall Basin Mixer Gun Metal

Lead free stainless steel tall (278mm) basin mixer with a gun metal finish

195mm aerator height x 180mm reach

304 stainless construction

Recommended working pressure 200 - 500 kPa (balanced)