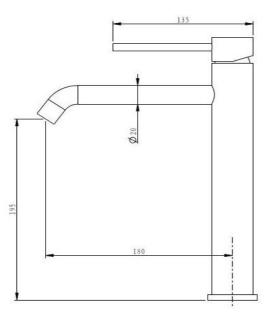

## FWPI10111GM

Pioneer Tall Basin Mixer Gun Metal

Lead free stainless steel tall (278mm) basin mixer with a gun metal finish

195mm aerator height x 180mm reach

304 stainless construction

Recommended working pressure 200 - 500 kPa (balanced)