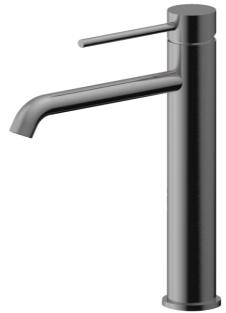

## FWPI10111GM

Pioneer Tall Basin Mixer Gun Metal

Lead free stainless steel tall (278mm) basin mixer with a gun metal finish

195mm aerator height x 180mm reach

304 stainless construction

Recommended working pressure 200 - 500 kPa (balanced)