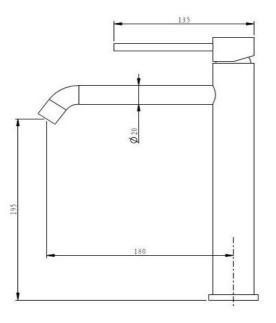

## FWPI10111BS

Pioneer Tall Basin Mixer Brushed Stainless

Lead free tall (278mm) basin mixer in a brushed stainless finish 195mm aerator height x 180mm reach 304 stainless construction

Recommended working pressure 200 - 500 kPa (balanced)