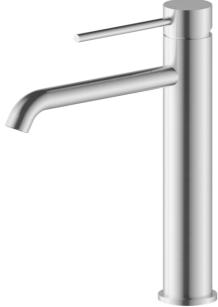

## FWPI10111BS

Pioneer Tall Basin Mixer Brushed Stainless

Lead free tall (278mm) basin mixer in a brushed stainless finish 195mm aerator height x 180mm reach 304 stainless construction

Recommended working pressure 200 - 500 kPa (balanced)