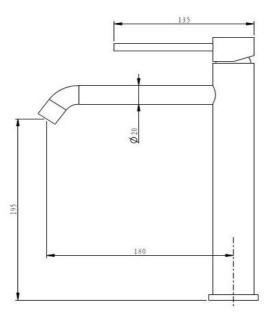

## FWPI10111BG

Pioneer Tall Basin Mixer Brushed Gold

Lead free stainless steel tall (278mm) basin mixer with a brushed gold finish

195mm aerator height x 180mm reach

304 stainless construction

Recommended working pressure 200 - 500 kPa (balanced)