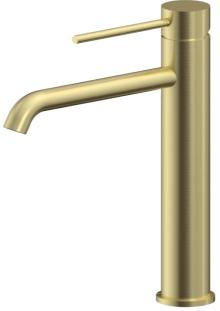

## FWPI10111BG

Pioneer Tall Basin Mixer Brushed Gold

Lead free stainless steel tall (278mm) basin mixer with a brushed gold finish

195mm aerator height x 180mm reach

304 stainless construction

Recommended working pressure 200 - 500 kPa (balanced)