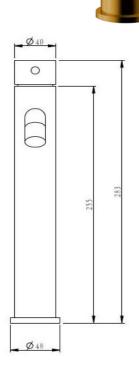

## Pioneer Tall Basin Mixer

FWPI10111AB Pioneer Tall Basin Mixer Antique Copper

Lead free stainless steel tall (278mm) basin mixer with an antique copper finish 195mm aerator height x 180mm reach 304 stainless construction Recommended working pressure 200 - 500 kPa (balanced)