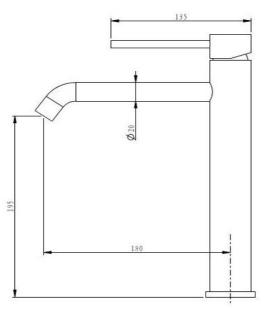

## Pioneer Tall Basin Mixer

FWPI10111AB Pioneer Tall Basin Mixer Antique Copper

Lead free stainless steel tall (278mm) basin mixer with an antique copper finish 195mm aerator height x 180mm reach 304 stainless construction Recommended working pressure 200 - 500 kPa (balanced)