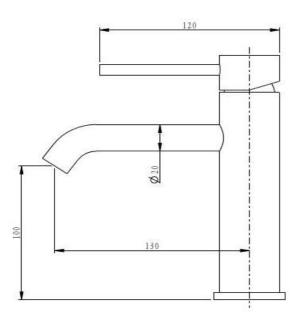

## FWPI10110MB

Pioneer Standard Height Basin Mixer Matte Black

Lead free stainless steel standard height (183mm) basin mixer with a matte black finish 100mm aerator height x 130mm reach 304 stainless steel construction Recommended working pressure 200 - 500 kPa (balanced)