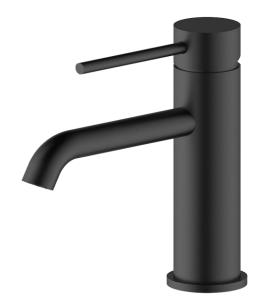

## Pioneer Standard Height Basin Mixer

## FWPI10110MB

Pioneer Standard Height Basin Mixer Matte Black

Lead free stainless steel standard height (183mm) basin mixer with a matte black finish 100mm aerator height x 130mm reach 304 stainless steel construction Recommended working pressure 200 - 500 kPa (balanced)