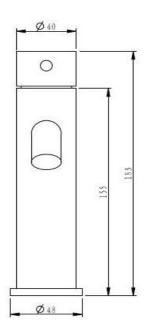

## FWPI10110MB

Pioneer Standard Height Basin Mixer Matte Black

Lead free stainless steel standard height (183mm) basin mixer with a matte black finish 100mm aerator height x 130mm reach 304 stainless steel construction Recommended working pressure 200 - 500 kPa (balanced)