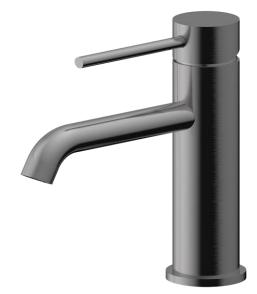

## Pioneer Standard Height Basin Mixer

FWPI10110GM Pioneer Standard Height Basin Mixer Gun Metal

Lead free stainless steel standard height (183mm) basin mixer with a gun metal finish 100mm aerator height x 130mm reach 304 stainless steel construction Recommended working pressure 200 - 500 kPa (balanced)