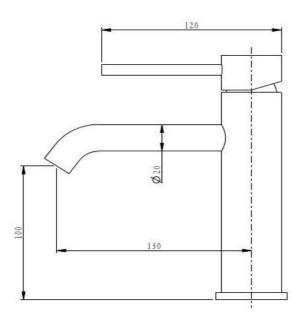

## Pioneer Standard Height Basin Mixer

FWPI10110GM Pioneer Standard Height Basin Mixer Gun Metal

Lead free stainless steel standard height (183mm) basin mixer with a gun metal finish 100mm aerator height x 130mm reach 304 stainless steel construction Recommended working pressure 200 - 500 kPa (balanced)