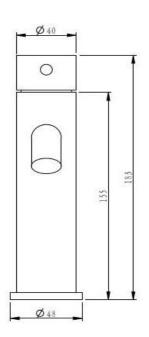

## Pioneer Standard Height Basin Mixer

FWPI10110GM Pioneer Standard Height Basin Mixer Gun Metal

Lead free stainless steel standard height (183mm) basin mixer with a gun metal finish 100mm aerator height x 130mm reach 304 stainless steel construction Recommended working pressure 200 - 500 kPa (balanced)