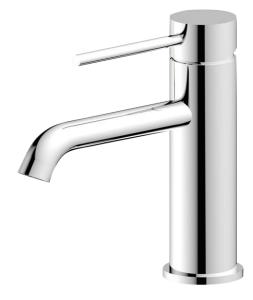

## Pioneer Standard Height Basin Mixer

## FWPI10110CP

Pioneer Standard Height Basin Mixer Chrome

Lead free stainless steel standard height (183mm) basin mixer in a chrome finish

100mm aerator height x 130mm reach

304 stainless steel construction