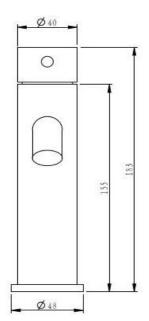

## FWPI10110CP

Pioneer Standard Height Basin Mixer Chrome

Lead free stainless steel standard height (183mm) basin mixer in a chrome finish

100mm aerator height x 130mm reach

304 stainless steel construction