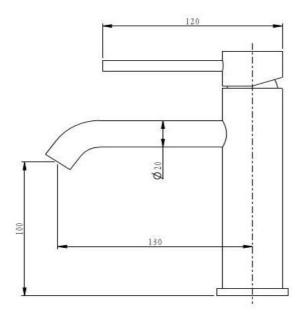

## FWPI10110CP

Pioneer Standard Height Basin Mixer Chrome

Lead free stainless steel standard height (183mm) basin mixer in a chrome finish

100mm aerator height x 130mm reach

304 stainless steel construction