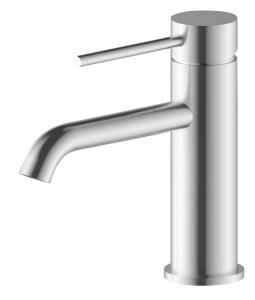

## Pioneer Standard Height Basin Mixer

## FWPI10110BS

Pioneer Standard Height Basin Mixer Brushed Stainless

Lead free stainless steel standard height (183mm) basin mixer in a brushed stainless finish

100mm aerator height x 130mm reach

304 stainless steel construction