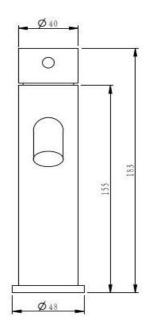

## FWPI10110BS

Pioneer Standard Height Basin Mixer Brushed Stainless

Lead free stainless steel standard height (183mm) basin mixer in a brushed stainless finish

100mm aerator height x 130mm reach

304 stainless steel construction