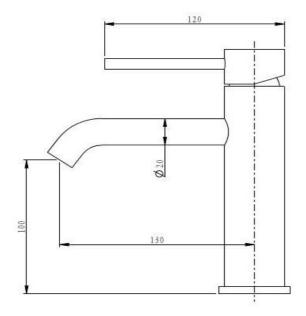

## FWPI10110BS

Pioneer Standard Height Basin Mixer Brushed Stainless

Lead free stainless steel standard height (183mm) basin mixer in a brushed stainless finish

100mm aerator height x 130mm reach

304 stainless steel construction