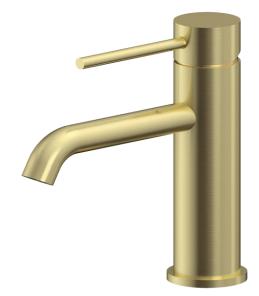

## Pioneer Standard Height Basin Mixer

## FWPI10110BG Pioneer Standard Height Basin Mixer Brushed Gold

Lead free stainless steel standard height (183mm) basin mixer with a brushed gold finish 100mm aerator height x 130mm reach 304 stainless steel construction Recommended working pressure 200 - 500 kPa (balanced)