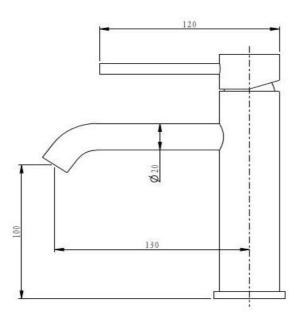

## FWPI10110BG Pioneer Standard Height Basin Mixer Brushed Gold

Lead free stainless steel standard height (183mm) basin mixer with a brushed gold finish 100mm aerator height x 130mm reach 304 stainless steel construction Recommended working pressure 200 - 500 kPa (balanced)