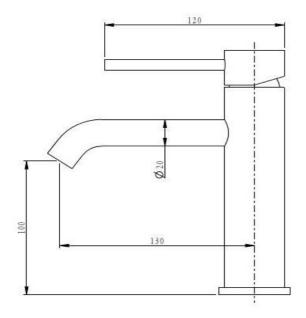

## FWPI10110AB

Pioneer Standard Height Basin Mixer Antique Copper

Lead free stainless steel standard height (183mm) basin mixer with an antique copper finish 100mm aerator height x 130mm reach 304 stainless steel construction