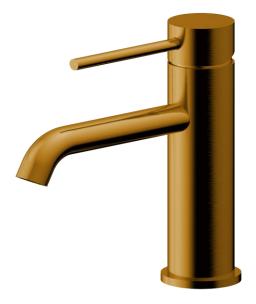

## Pioneer Standard Height Basin Mixer

## FWPI10110AB

Pioneer Standard Height Basin Mixer Antique Copper

Lead free stainless steel standard height (183mm) basin mixer with an antique copper finish 100mm aerator height x 130mm reach 304 stainless steel construction