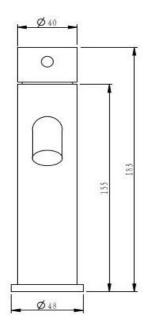

## FWPI10110AB

Pioneer Standard Height Basin Mixer Antique Copper

Lead free stainless steel standard height (183mm) basin mixer with an antique copper finish 100mm aerator height x 130mm reach 304 stainless steel construction