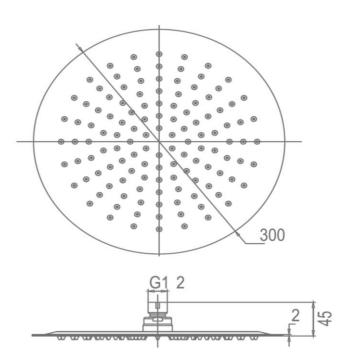

## FWPI09MB

Pioneer Rain Shower and Wall Arm

Lead free stainless steel wall mounted dump rose and arm in matte black plated finish

300mm diameter rose and 400mm length arm (15mm male connection)

304 stainless steel construction