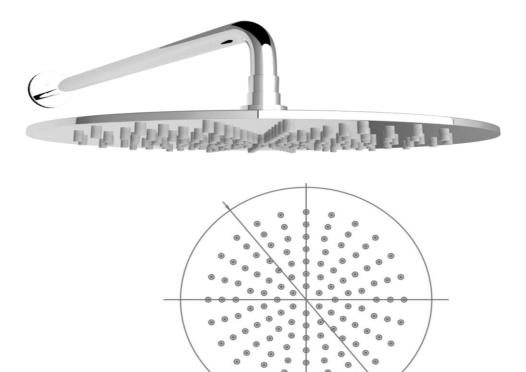

## Pioneer Rain Shower and Wall Arm Chrome

FWPI09CP

Pioneer Rain Shower and Wall Arm

Lead free wall mounted dump rose and arm in a chrome finish 300mm diameter rose and 400mm length arm (15mm male connection)