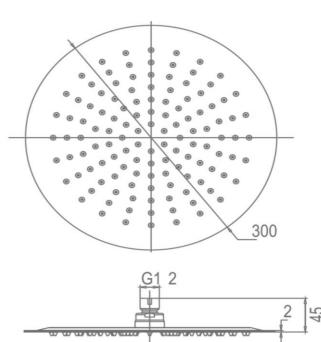

## FWPI09BS

Pioneer Rain Shower and Wall Arm

Lead free wall mounted dump rose and arm in brushed stainless steel finish

300mm diameter rose and 400mm length arm (15mm male connection)

304 stainless steel construction