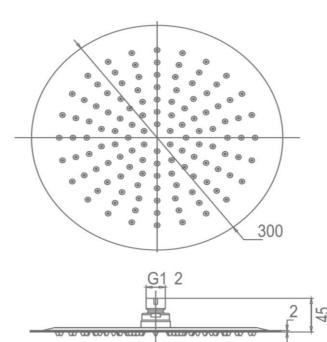

## FWPI09BG

Pioneer Rain Shower and Wall Arm

Lead free stainless steel wall mounted dump rose and arm in brushed gold plated finish

300mm diameter rose and 400mm length arm (15mm male connection)

304 stainless steel construction