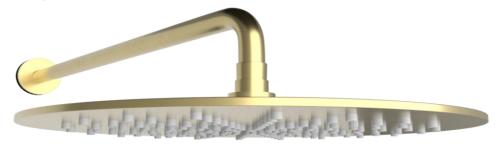

## FWPI09BG

Pioneer Rain Shower and Wall Arm

Lead free stainless steel wall mounted dump rose and arm in brushed gold plated finish

300mm diameter rose and 400mm length arm (15mm male connection)

304 stainless steel construction