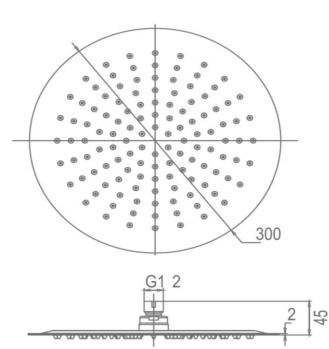

## FWPI09AB

Pioneer Rain Shower and Wall Arm

Lead free stainless steel wall mounted dump rose and arm in an antique copper finish

300mm diameter rose and 400mm length arm (15mm male connection)

304 stainless steel construction