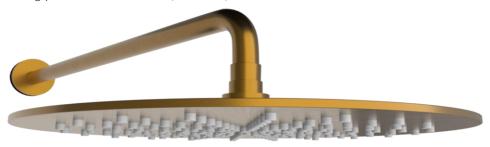

## FWPI09AB

Pioneer Rain Shower and Wall Arm

Lead free stainless steel wall mounted dump rose and arm in an antique copper finish

300mm diameter rose and 400mm length arm (15mm male connection)

304 stainless steel construction