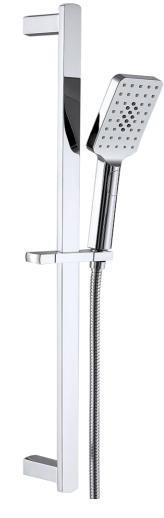

## FWP9516CP

Project Slide Shower with 3 Function Handshower Chrome

Slide shower with a three function handshower Brass construction including slider Finished in chrome Mains pressure only Recommended working pressure 200 – 500kPa (balanced)