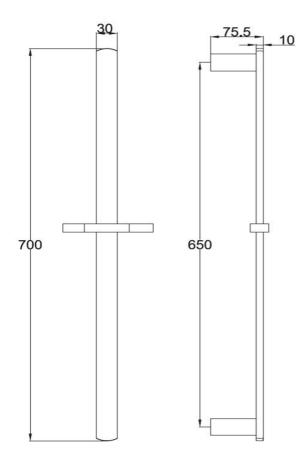

## FWP9516CP

Project Slide Shower with 3 Function Handshower Chrome

Slide shower with a three function handshower Brass construction including slider Finished in chrome Mains pressure only Recommended working pressure 200 – 500kPa (balanced)