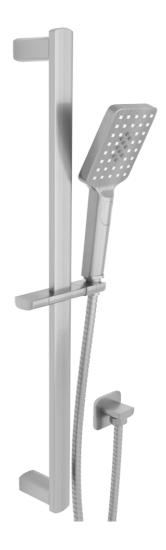

## FWP9516BN

Project Slide Shower with 3 Function Handshower Brushed Nickel

Slide shower with a three function handshower

Brass construction including slider

Finished in brushed nickel

Mains pressure only

Recommended working pressure 200 - 500kPa (balanced)