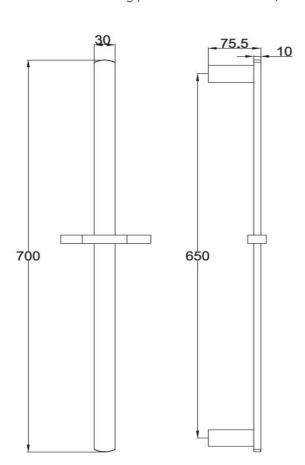

## FWP9516BN

Project Slide Shower with 3 Function Handshower Brushed Nickel

Slide shower with a three function handshower

Brass construction including slider

Finished in brushed nickel

Mains pressure only

Recommended working pressure 200 - 500kPa (balanced)