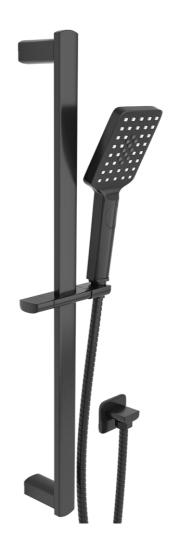

## Project Slide Shower with 3 Function Handshower

FWP9516BL

Project Slide Shower with 3 Function Handshower Satin Black

Slide shower with a three function handshower

Brass construction including slider

Finished in satin black