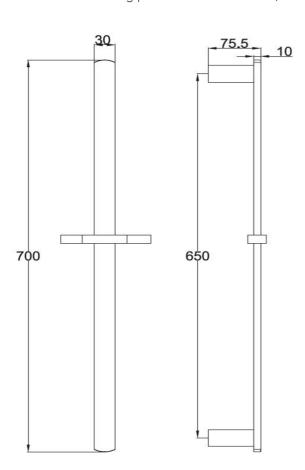

## Project Slide Shower with 3 Function Handshower

FWP9516BL

Project Slide Shower with 3 Function Handshower Satin Black

Slide shower with a three function handshower

Brass construction including slider

Finished in satin black