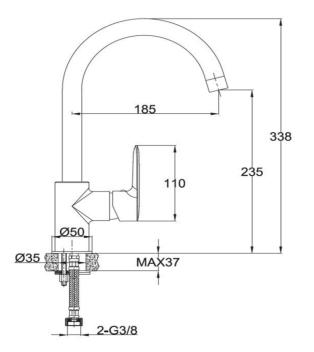

## TUNE

FWP86214CP Project Gooseneck Kitchen Mixer Chrome

Specifications

Kitchen gooseneck mixer in chrome 235mm aerator height x 185mm reach Mains pressure only Recommended working pressure 200 – 500kPa (balanced)